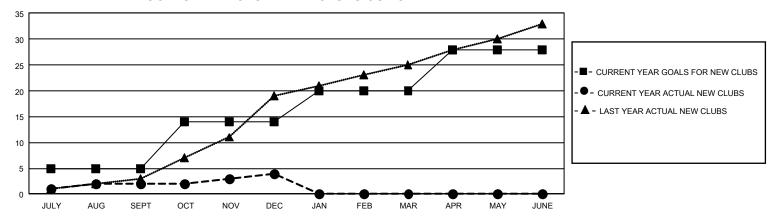

## GOALS AND ACTUAL NEW CLUBS CUMULATIVE

## GMT Constitutional Area 3, Group C

REPORT DOES NOT INCLUDE CLUBS IN UNDISTRICTED AREAS.

| Clubs                 |               |           |               | Members               |                         |                         |                                                    |
|-----------------------|---------------|-----------|---------------|-----------------------|-------------------------|-------------------------|----------------------------------------------------|
| RESULTS FOR 2021-2022 |               |           |               | RESULTS FOR 2021-2022 |                         |                         |                                                    |
| QUARTER               | NEW CLUB GOAL | NEW CLUBS | DROPPED CLUBS | QUARTER ME            | MBER GROWTH NET<br>GOAL | MEMBER GROWTH<br>ACTUAL | DROPPED MEMBERS<br>ACTUAL (including<br>transfers) |
| JULY/AUG/SEPT         | 15            | 2         | 14            | JULY/AUG/SEPT         | 178                     | 342                     | 424                                                |
| OCT/NOV/DEC           | 27            | 2         | 15            | OCT/NOV/DEC           | 274                     | 473                     | 717                                                |
| JAN/FEB/MAR           | 18            | 0         | 0             | JAN/FEB/MAR           | 222                     | 0                       | 0                                                  |
| APR/MAY/JUNE          | 24            | 0         | 0             | APR/MAY/JUNE          | 203                     | 0                       | 0                                                  |