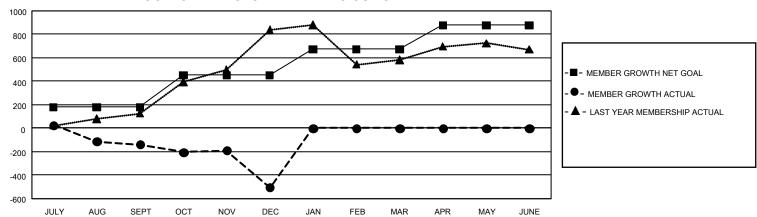

## GOALS AND ACTUAL MEMBERS CUMULATIVE

| DROPPED CLUBS: 29 |       | 150 CLUBS OF 508 ADDED 1<br>OR MORE NEW MEMBERS | GENDER DISTRIBUTION                  |                |  |
|-------------------|-------|-------------------------------------------------|--------------------------------------|----------------|--|
|                   |       |                                                 | MALE                                 | 4,456 (46.51%) |  |
|                   |       |                                                 | FEMALE                               | 5,124 (53.49%) |  |
| DROPPED MEMBERS   |       |                                                 | NON BINARY                           | 0 (0.00%)      |  |
| DECEASED          | 66    |                                                 | PREFER NOT TO ANSWER                 | 0 (0.00%)      |  |
| CLUB CANCELLED    | 425   |                                                 | TOTAL FAMILY UNIT MEMBERS 3,5        |                |  |
| OTHER             | 650   | CLICK HERE FOR                                  | ,                                    |                |  |
| TOTAL             | 1,141 | CUMULATIVE MEMBERSHIP DATA                      | FAMILY MEMBERS PAYING HALF DUES 2,01 |                |  |

## GMT Constitutional Area 3, Group C

REPORT DOES NOT INCLUDE CLUBS IN UNDISTRICTED AREAS.

| Clubs                 |               |           |               | Members               |                         |                         |                                                    |
|-----------------------|---------------|-----------|---------------|-----------------------|-------------------------|-------------------------|----------------------------------------------------|
| RESULTS FOR 2021-2022 |               |           |               | RESULTS FOR 2021-2022 |                         |                         |                                                    |
| QUARTER               | NEW CLUB GOAL | NEW CLUBS | DROPPED CLUBS | QUARTER ME            | MBER GROWTH NET<br>GOAL | MEMBER GROWTH<br>ACTUAL | DROPPED MEMBERS<br>ACTUAL (including<br>transfers) |
| JULY/AUG/SEPT         | 15            | 2         | 14            | JULY/AUG/SEPT         | 178                     | 342                     | 424                                                |
| OCT/NOV/DEC           | 27            | 2         | 15            | OCT/NOV/DEC           | 274                     | 473                     | 717                                                |
| JAN/FEB/MAR           | 18            | 0         | 0             | JAN/FEB/MAR           | 222                     | 0                       | 0                                                  |
| APR/MAY/JUNE          | 24            | 0         | 0             | APR/MAY/JUNE          | 203                     | 0                       | 0                                                  |